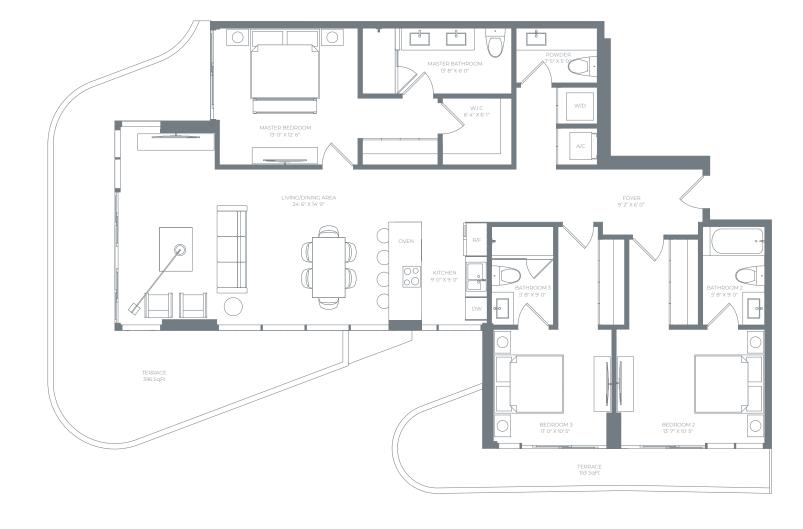

RESIDENCE

01

FLOORS 4-7

3 BEDROOMS
3.5 BATHROOMS

## RESIDENCE INTERIOR

1,657 SqFt / 154 SqM

## **OUTDOOR LIVING**

549 SqFt / 51 SqM

## TOTAL

2,206 SqFt / 205 SqM

CONCEPTUAL ONLY AND ARE NOT NECESSARILY INCLUDED IN EACH UNIT. THESE MATERIALS ARE NOT INTENDED TO BE AN OFFER TO SELL, OR SOLICITATION TO BUY, A UNIT IN THE CONDOMINIUM. SUCH AN OFFERING SHALL ONLY BE MADE IN THE PROSPECTUS (OFFERING CIRCULAR) FOR THE CONDOMINIUM AND NO STATEMENTS SHOULD BE RELIED UPON UNLESS MADE IN THE PROSPECTUS OR IN THE APPLICABLE PURCHASE AGREEMENT. IN NO EVENT SHALL ANY SOLICITATION, OFFER OR SALE OF A UNIT IN THE CONDOMINUM BE MADE IN, OR TO RESIDENTS OF, ANY STATE OR COUNTRY IN WHICH SUCH ACTIVITY WOULD BE UNLAWFUL ALL BRANDS, APPLIANCES, FEATURES, DIMENSIONS AND AMENITIES DESCRIBED HERRIN ARE PROPOSED AND CONCEPTUAL ONLY, AND ARE BREED UPON OR SEED UPON OR PRELIMINARY OF VEVELOPMENT PLANS, WHICH ARE SUBJECT TO WITHDRAWAL, REVISIONS AND OTHER CHANGES, WITHOUT NOTICE, AS PROVIDED IN THE PURCHASE AGREEMENT AND THE PROSPECTUS. THEY SHOULD NOT BE RELIED UPON AS REPRESENTATIONS, EXPRESS OR IMPLIED, OF THE FINAL DETAIL OF THE PROPOSED IMPROVEMENTS, BRANDS, APPLIANCES, FEATURES, DIMENSIONS OR AMENITIES.