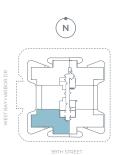

RESIDENCE

01

FLOORS 4-7

3 BEDROOMS
3.5 BATHROOMS

## RESIDENCE INTERIOR

1,657 SqFt / 154 SqM

## **OUTDOOR LIVING**

549 SqFt / 51 SqM

## TOTAL

2,206 SqFt / 205 SqM







CONCEPTUAL ONLY AND ARE NOT NECESSARILY INCLUDED IN EACH UNIT. THESE MATERIALS ARE NOT INTENDED TO BE AN OFFER TO SELL, OR SOLICITATION TO BUY, A UNIT IN THE CONDOMINIUM. SUCH AN OFFERING SHALL ONLY BE MADE IN THE PROSPECTUS (OFFERING CIRCULAR) FOR THE CONDOMINIUM AND NO STATEMENTS SHOULD BE RELIED UPON UNLESS MADE IN THE PROSPECTUS OR IN THE APPLICABLE PURCHASE AGREEMENT. IN NO EVENT SHALL ANY SOLICITATION, OFFER OR SALE OF A UNIT IN THE CONDOMINUM BE MADE IN, OR TO RESIDENTS OF, ANY STATE OR COUNTRY IN WHICH SUCH ACTIVITY WOULD BE UNLAWFUL ALL BRANDS, APPLIANCES, FEATURES, DIMENSIONS AND AMENITIES DESCRIBED HERRIN ARE PROPOSED AND CONCEPTUAL ONLY, AND ARE BREED UPON OR SEED UPON OR PRELIMINARY OF VEVELOPMENT PLANS, WHICH ARE SUBJECT TO WITHDRAWAL, REVISIONS AND OTHER CHANGES, WITHO